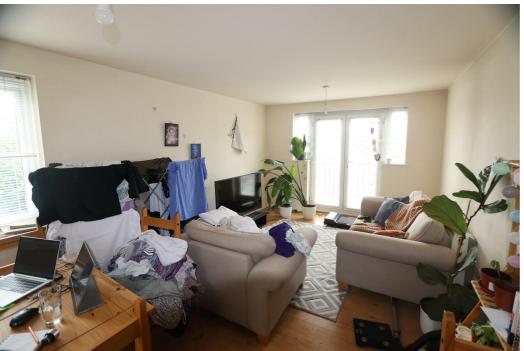

## Lounge / Dining Room

17'8" x 10'5"

Wood effect laminate flooring, electric storage heater, UPVC double glazed windows to side and rear, French doors with Juliet balcony to front.