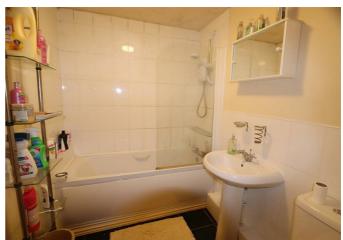

#### **Bathroom**

7'6" x 5'10"

Tiled flooring, part tiled walls, bathroom suite comprising panelled bath with shower screen and electric shower over, low level WC, pedestal wash hand basin, wall mounted fan heater, shelving.