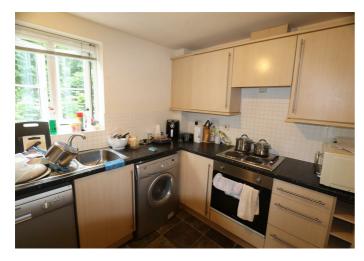

#### Kitchen

10'9" x 7'6"

Tile effect vinyl flooring, UPVC double glazed window to rear, wall mounted fan heater, various wall units, splash back tiling, rolled edge worksurface with cupboards and drawers under, inset sink unit, integrated electric oven, fitted four ring electric hob with extractor hood over, free standing fridge/freezer, washing machine and dishwasher, cupboard with water cylinder.