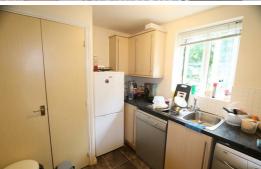

#### Kitchen

10'9" x 7'6"

Tile effect vinyl flooring, UPVC double glazed window to rear, wall mounted fan heater, various wall units, splash back tiling, rolled edge worksurface with cupboards and drawers under, inset sink unit, integrated electric oven, fitted four ring electric hob with extractor hood over, free standing fridge/freezer, washing machine and dishwasher, cupboard with water cylinder.