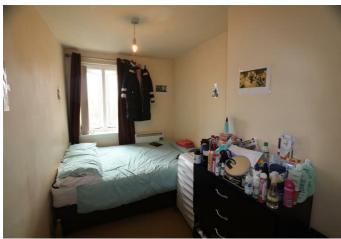

## **Bedroom Two**

12'9" x 6'6"

Fitted carpet, UPVC double glazed window to front, electric heater.