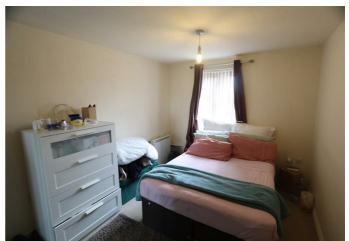

#### **Bedroom One**

12'9" x 8'10"

Fitted carpet, UPVC double glazed window to front, electric storage heater, mirror fronted wardrobe.