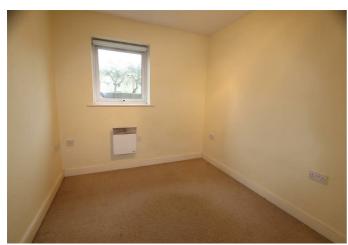

#### Bedroom Two

13'1" x 7'10"

Carpet, electric heater, mirror fronted wardrobes, UPVC double glazed window to front.