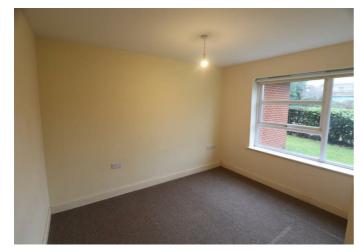

#### Bedroom Two

13'1" x 7'10"

Carpet, electric heater, mirror fronted wardrobes, UPVC double glazed window to front.