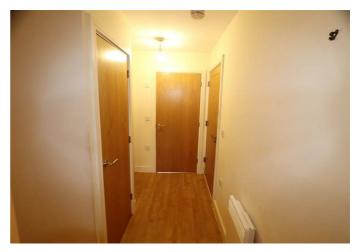

# Hallway

Karndean wood effect flooring, electric heater, cupboard with water cylinder, entry phone, doors off.