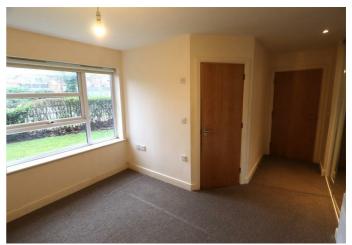

# Hallway

Karndean wood effect flooring, electric heater, cupboard with water cylinder, entry phone, doors off.