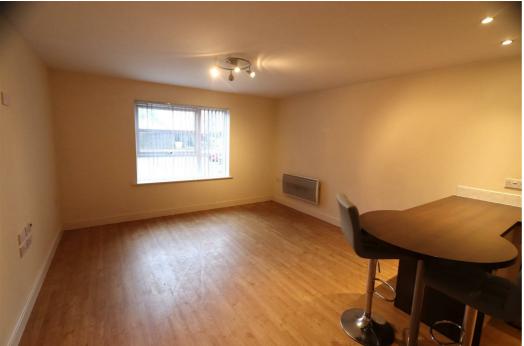

### Lounge

17'8" x 14'1" (including kitchen)

Open plan lounge, Karndean wood effect flooring, electric heater, UPVC double glazed window to front.