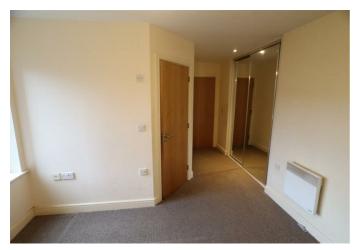

#### **Bedroom One**

16'0" x 10'9"

Carpet, electric heater, mirror fronted wardrobes, UPVC double glazed window to rear, door to ensuite.