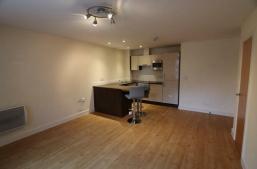

#### Kitchen / Breakfast Area

Open plan, Karndean wood effect flooring, store cupboard, various wall units, splash back tiling, wood effect worksurface and breakfast bar with cupboards and drawers below, inset sink, integrated electric oven, fitted four ring hob with extractor hood over, integrated fridge freezer and microwave, free standing Candy washer / dryer.