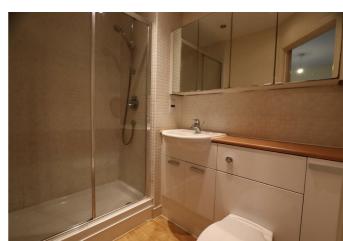

#### **En Suite Shower Room**

Karndean wood effect flooring, towel radiator, cubicle with mixer shower, vanity unit with eye level mirror fronted cabinets, inset wash hand basin, WC and cupboards below.

# **Bathroom**

6'10" x 6'10"

Karndean wood effect flooring, towel radiator, panelled bath with shower screen and mixer shower over, vanity unit with eye level mirror fronted cabinets, inset wash hand basin, WC and cupboards below, UPVC frosted double glazed window to rear.