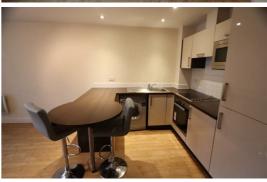

#### Kitchen / Breakfast Area

Open plan, Karndean wood effect flooring, store cupboard, various wall units, splash back tiling, wood effect worksurface and breakfast bar with cupboards and drawers below, inset sink, integrated electric oven, fitted four ring hob with extractor hood over, integrated fridge freezer and microwave, free standing Candy washer / dryer.