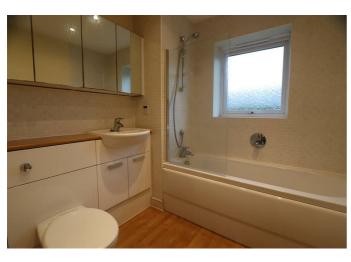

# **Bathroom**

6'10" x 6'10"

Karndean wood effect flooring, towel radiator, panelled bath with shower screen and mixer shower over, vanity unit with eye level mirror fronted cabinets, inset wash hand basin, WC and cupboards below, UPVC frosted double glazed window to rear.