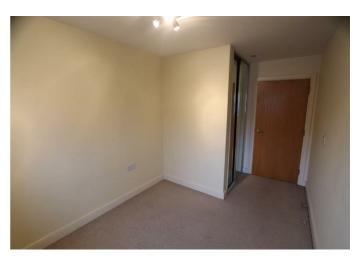

#### **Bedroom One**

16'0" x 10'9"

Carpet, electric heater, mirror fronted wardrobes, UPVC double glazed window to rear, door to ensuite.