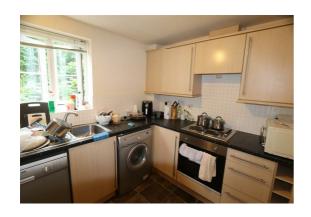

### Kitchen

10'9" x 7'6"

Tile effect vinyl flooring, UPVC double glazed window to rear, wall mounted fan heater, various wall units, splash back tiling, rolled edge worksurface with cupboards and drawers under, inset sink unit, integrated electric oven, fitted four ring electric hob with extractor hood over, free standing fridge/freezer, washing machine and dishwasher, cupboard with water cylinder.