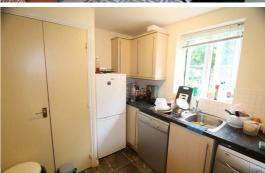

### Kitchen

10'9" x 7'6"

Tile effect vinyl flooring, UPVC double glazed window to rear, wall mounted fan heater, various wall units, splash back tiling, rolled edge worksurface with cupboards and drawers under, inset sink unit, integrated electric oven, fitted four ring electric hob with extractor hood over, free standing fridge/freezer, washing machine and dishwasher, cupboard with water cylinder.