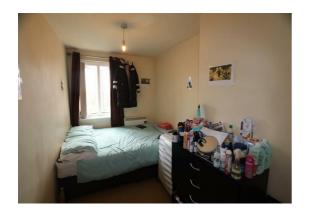

# **Bedroom Two**

12'9" x 6'6"

Fitted carpet, UPVC double glazed window to front, electric heater.