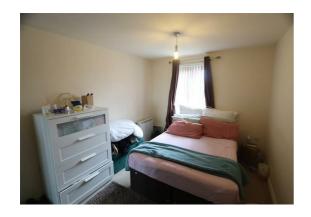

#### **Bedroom One**

12'9" x 8'10"

Fitted carpet, UPVC double glazed window to front, electric storage heater, mirror fronted wardrobe.