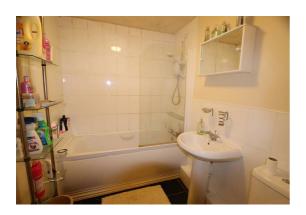

### **Bathroom**

7'6" x 5'10"

Tiled flooring, part tiled walls, bathroom suite comprising panelled bath with shower screen and electric shower over, low level WC, pedestal wash hand basin, wall mounted fan heater, shelving.