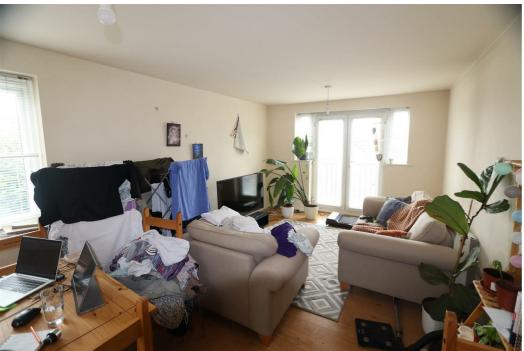

# Lounge / Dining Room

17'8" x 10'5"

Wood effect laminate flooring, electric storage heater, UPVC double glazed windows to side and rear, French doors with Juliet balcony to front.