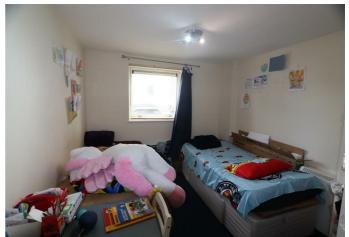

### **Bedroom One**

13'9" x 10'6"

Wood effect laminate flooring, electric storage heater, UPVC double glazed window, door to ensuite.

### **Bedroom Two**

13'9" x 8'10"

Wood effect laminate flooring, electric storage heater, UPVC double glazed window.