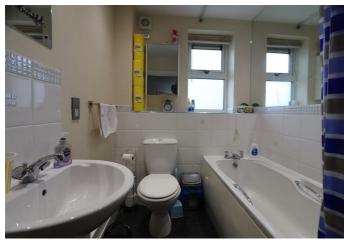

# **Bathroom**

Tiled flooring, wall mounted fan heater, WC, pedestal wash hand basin, bath with electric shower over, UPVC frosted double glazed window.