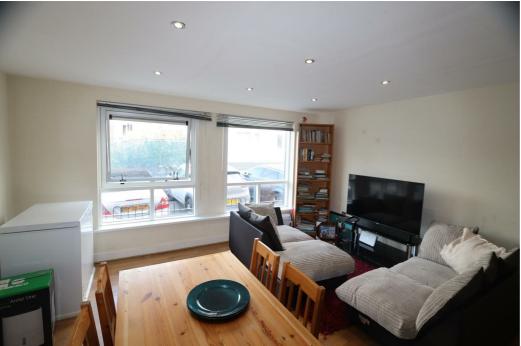

### Lounge

13'9" x 13'1"

Open plan to kitchen, wood effect laminate flooring, electric storage heater, UPVC double glazed windows.