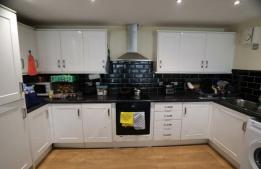

### Kitchen

13'1" x 5'10"

Wood effect laminate flooring, various wall units, splash back tiling, rolled edge worksurface with cupboards and drawers under, inset sink, integrated electric oven, fitted hob with extractor hood over, integrated fridge freezer, Beko washing machine.