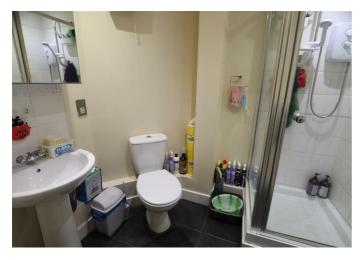

## **Ensuite**

Tiled flooring, wall mounted fan heater, WC, pedestal wash hand basin, electric shower in cubicle.