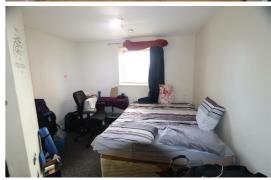

### **Bedroom One**

13'9" x 10'6"

Wood effect laminate flooring, electric storage heater, UPVC double glazed window, door to ensuite.

### **Bedroom Two**

13'9" x 8'10"

Wood effect laminate flooring, electric storage heater, UPVC double glazed window.