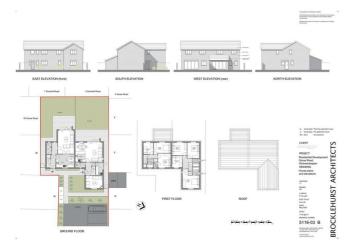

## £150,000

\*\*\*LAND WITH PLANNING PERMISSION\*\*\*
A fantastic development opportunity to
purchase land on the popular Ashmore Park
estate with

Planning Permission for the erection of a three and four bedroom semi detached house.

We have been advised 121.5m2 footprint of both plots together.

Wolverhampton Planning application number: 22/01153/FUL.

Buyers will have access to all drawings and contact with architect.

Note: Prospective buyers are advised to make their own enquiries with Wolverhampton Planning Department about any planning decision notice.

#### \*\*\*LAND WITH PLANNING PERMISSION\*\*\*

A fantastic development opportunity to purchase land on the popular Ashmore Park estate with

Planning Permission for the erection of a three and four bedroom semi detached house.