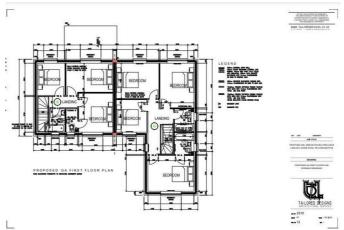

We have been advised 121.5m2 footprint of both plots together.

Wolverhampton Planning application number: 22/01153/FUL.

Buyers will have access to all drawings and contact with architect.

Note: Prospective buyers are advised to make their own enquiries with Wolverhampton Planning Department about any planning decision notice.