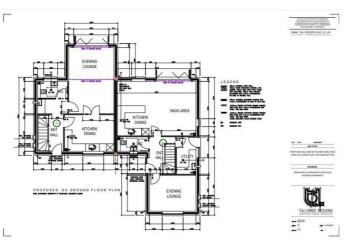

We have been advised 121.5m2 footprint of both plots together.

Wolverhampton Planning application number: 22/01153/FUL.

Buyers will have access to all drawings and contact with architect.

Note: Prospective buyers are advised to make their own enquiries with Wolverhampton Planning Department about any planning decision notice.