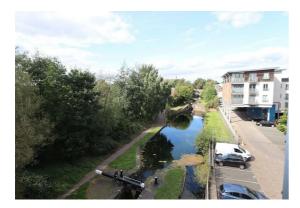

# Lounge

12'9" x 9'10"

Open plan, carpet, electric heater, two double glazed windows to side and front overlooking canal, feature ceiling beam.

# Bedroom

11'9" x 11'5"

Carpet, electric heater, double glazed window overlooking canal, feature ceiling beam.