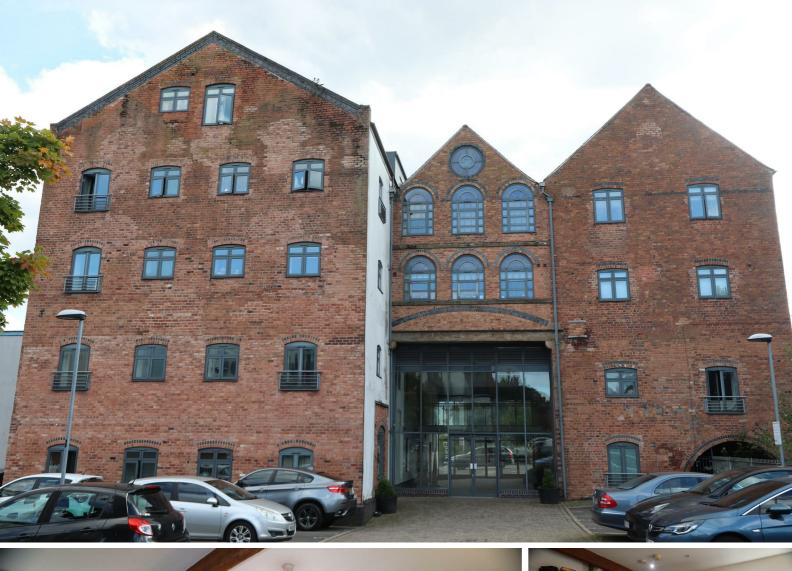

# Wolverhampton Street Walsall WS2 8DD

# £90,000

A modern one bedroom canal side apartment set within a former Victorian mill. The third floor accommodation comprises of a double bedroom, open plan lounge, kitchen with integrated appliances and a bathroom. The property benefits from electric heating, double glazing, video entry phone and allocated parking space. The M6 motorway is approximately one mile distant and Walsall town centre within walking distance. Being sold with tenant in situ. A modern one bedroom canal side apartment set within a former Victorian mill. The third floor accommodation comprises of a double bedroom, open plan lounge, kitchen with integrated appliances and a bathroom. The property benefits from electric heating, double glazing, video entry phone and allocated parking space. The M6 motorway is approximately one mile distant and Walsall town centre within walking distance. Being sold with tenant in situ.

#### Outside

Allocated parking space.

DIRECTIONS