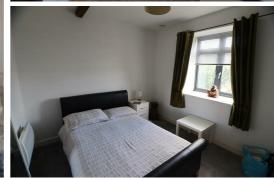

# Bedroom

11'9" x 11'5"

Carpet, electric heater, double glazed window overlooking canal, feature ceiling beam.