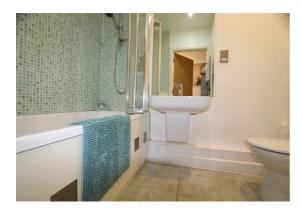

#### Bathroom

Vinyl tile effect flooring, towel radiator, part tiled walls, bathroom suite comprising WC, wash hand basin, panelled bath with shower screen and mixer shower over, shaver socket.