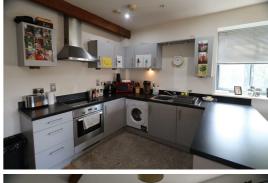

### Kitchen

#### 12'5" x 9'6"

Karndean wood effect flooring, various wall units with lighting under, splash back tiling, rolled edge worksurface with cupboards and drawers under, inset sink, integrated electric oven and fitted four ring hob with extractor over, integrated fridge and freezer, integrated washer dryer, feature ceiling beam.