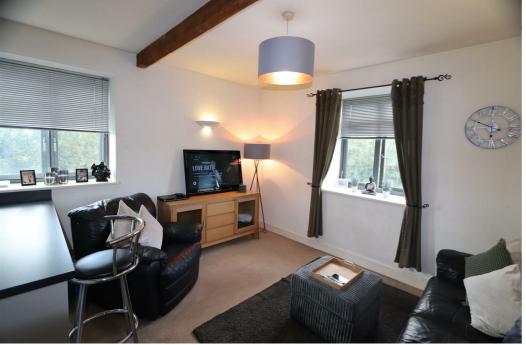

# Lounge

12'9" x 9'10"

Open plan, carpet, electric heater, two double glazed windows to side and front overlooking canal, feature ceiling beam.