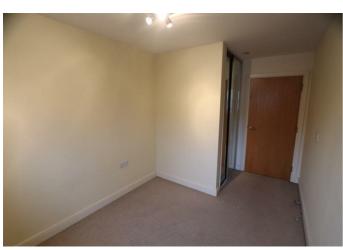

# **Bedroom One**

16'0" x 10'9"

Carpet, electric heater, mirror fronted wardrobes, UPVC double glazed window to rear, door to ensuite.