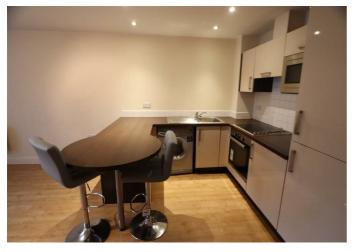

#### Kitchen / Breakfast Area

Open plan, Karndean wood effect flooring, store cupboard, various wall units, splash back tiling, wood effect worksurface and breakfast bar with cupboards and drawers below, inset sink, integrated electric oven, fitted four ring hob with extractor hood over, integrated fridge freezer and microwave, free standing Candy washer / dryer.