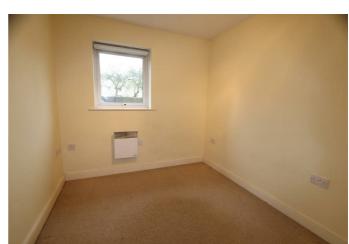

### **Bedroom Two**

13'1" x 7'10"

Carpet, electric heater, mirror fronted wardrobes, UPVC double glazed window to front.