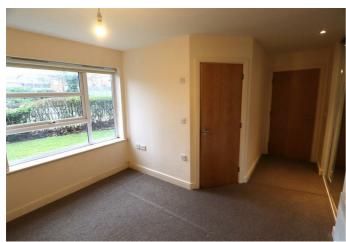

# Hallway

Karndean wood effect flooring, electric heater, cupboard with water cylinder, entry phone, doors off.