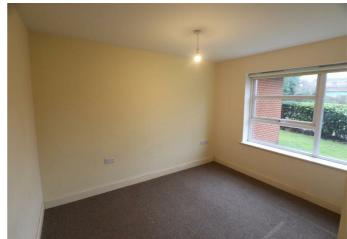

### **Bedroom Two**

13'1" x 7'10"

Carpet, electric heater, mirror fronted wardrobes, UPVC double glazed window to front.