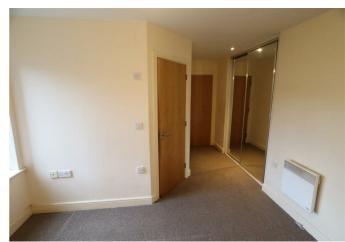

# **Bedroom One**

16'0" x 10'9"

Carpet, electric heater, mirror fronted wardrobes, UPVC double glazed window to rear, door to ensuite.