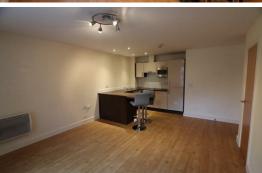

# Lounge

17'8" x 14'1" (including kitchen)

Open plan lounge, Karndean wood effect flooring, electric heater, UPVC double glazed window to front.

#### Kitchen / Breakfast Area

Open plan, Karndean wood effect flooring, store cupboard, various wall units, splash back tiling, wood effect worksurface and breakfast bar with cupboards and drawers below, inset sink, integrated electric oven, fitted four ring hob with extractor hood over, integrated fridge freezer and microwave, free standing Candy washer / dryer.