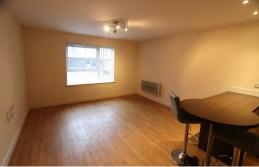

# Lounge

17'8" x 14'1" (including kitchen)

Open plan lounge, Karndean wood effect flooring, electric heater, UPVC double glazed window to front.

#### Kitchen / Breakfast Area

Open plan, Karndean wood effect flooring, store cupboard, various wall units, splash back tiling, wood effect worksurface and breakfast bar with cupboards and drawers below, inset sink, integrated electric oven, fitted four ring hob with extractor hood over, integrated fridge freezer and microwave, free standing Candy washer / dryer.