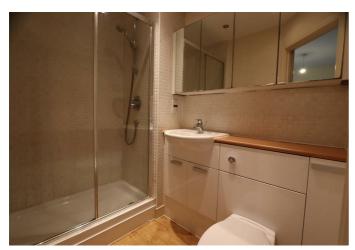

# **En Suite Shower Room**

Karndean wood effect flooring, towel radiator, cubicle with mixer shower, vanity unit with eye level mirror fronted cabinets, inset wash hand basin, WC and cupboards below.