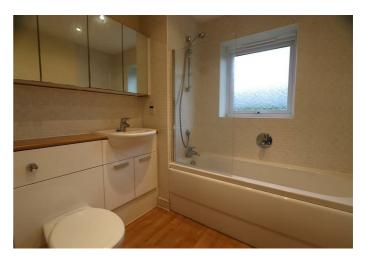

### **Bathroom**

6'10" x 6'10"

Karndean wood effect flooring, towel radiator, panelled bath with shower screen and mixer shower over, vanity unit with eye level mirror fronted cabinets, inset wash hand basin, WC and cupboards below, UPVC frosted double glazed window to rear.