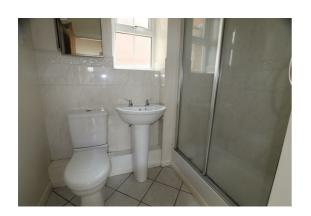

#### **Ensuite**

Tiled flooring, wall mounted fan heater, frosted UPVC double glazed window, WC, pedestal wash hand basin, mixer shower in cubicle.

#### Bathroom

Tiled flooring, wall mounted fan heater, WC, pedestal wash hand basin, bath.