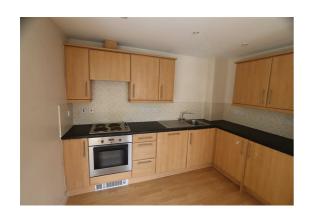

#### Kitchen

10'2" x 6'2"

Open plan with various wall units, splash back tiling, rolled edge worksurface with cupboards and drawers under, inset sink, integrated oven, fitted four ring hob with extractor over, integrated dishwasher, integrated fridge freezer, integrated washer dryer.