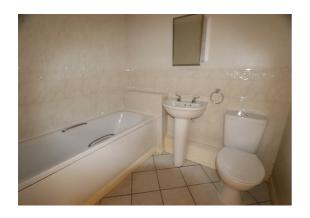

#### Bathroom

Tiled flooring, wall mounted fan heater, WC, pedestal wash hand basin, bath.