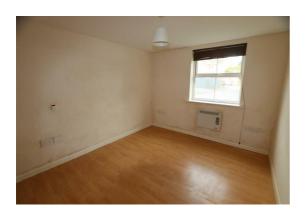

#### **Bedroom One**

11'9" x 9'10"

Wood effect laminate flooring, wall mounted electric heater, UPVC double glazed window, built in wardrobe, door to ensuite.

#### **Bedroom Two**

8'2" x 7'6"

Wood effect laminate flooring, wall mounted electric heater, UPVC double glazed window.