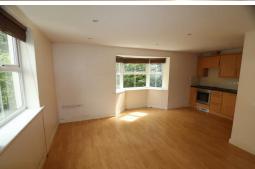

#### Kitchen

10'2" x 6'2"

Open plan with various wall units, splash back tiling, rolled edge worksurface with cupboards and drawers under, inset sink, integrated oven, fitted four ring hob with extractor over, integrated dishwasher, integrated fridge freezer, integrated washer dryer.