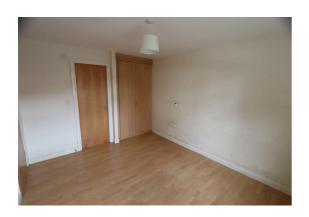

#### **Bedroom One**

11'9" x 9'10"

Wood effect laminate flooring, wall mounted electric heater, UPVC double glazed window, built in wardrobe, door to ensuite.

#### **Bedroom Two**

8'2" x 7'6"

Wood effect laminate flooring, wall mounted electric heater, UPVC double glazed window.