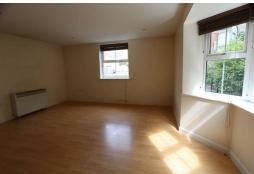

#### Lounge

15'8" x 11'9"

Open plan, wood effect laminate flooring, electric storage heater, UPVC double glazed windows.