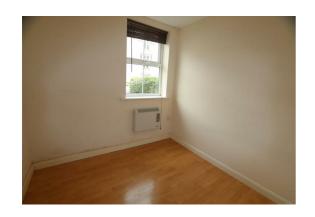

#### **Bedroom Two**

8'2" x 7'6"

Wood effect laminate flooring, wall mounted electric heater, UPVC double glazed window.