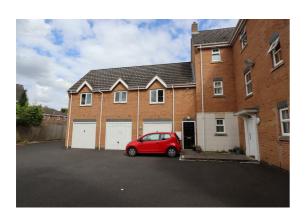

s, splash back tiling, rolled edge worksurface with cupboards and drawers under, inset sink, integrated oven, fitted four ring hob with extractor over, integrated dishwasher, integrated fridge freezer, integrated washer dryer.

#### **Bedroom One**

11'9" x 9'10"

Wood effect laminate flooring, wall mounted electric heater, UPVC double glazed window, built in wardrobe, door to ensuite.

#### **Ensuite**

Tiled flooring, wall mounted fan heater, frosted UPVC double glazed window, WC, pedestal wash hand basin, mixer shower in cubicle.

#### **Bedroom Two**

8'2" x 7'6"

Wood effect laminate flooring, wall mounted electric heater, UPVC double glazed window.

#### Bathroom

Tiled flooring, wall mounted fan heater, WC, pedestal wash hand basin, bath.

# Garage

Up and over door.



















# **DIRECTIONS**

### CONTACT

West Midlands House Gipsy Lane Willenhall West Midlands WV13 2HA

E: info@redstones.co.uk

T: 01922 235 350 http://www.redstones.co.uk